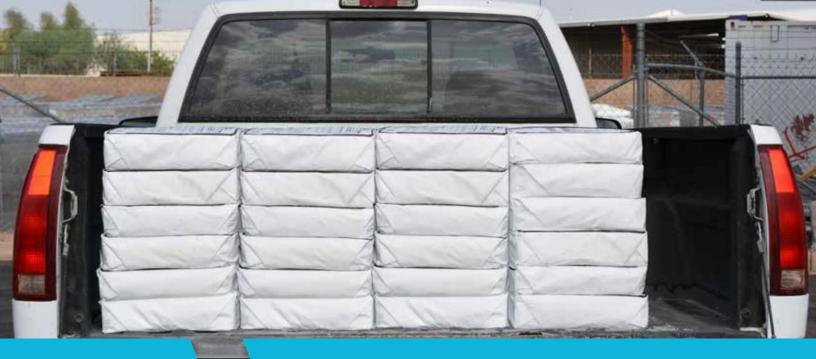

### SAVE LABOR, SPACE AND HASSLE

Upgrade your sealant and mastic experience with Deery's meltable packaging. Say goodbye to labor-intensive opening, breaking down and disposal of boxes. With our innovative packaging solutions, you'll enjoy faster, safer, and more efficient operations without sacrificing material performance.

### Deery's lightweight, durable Meltable Packaging:

- · Melts completely within seconds
- Does not affect material properties or performance
- Reduces time and labor from opening, unloading, breaking down and transporting cardboard boxes
- Reduces injuries from razor knives and repetitive motions
- Reduces wasted truck space from empty boxes
- Reduces cardboard waste for increased sustainability
- Meets all state and FTC labeling requirements
- Does not leave residue buildup on tank walls or agitator shaft
- Will not clog pumping system