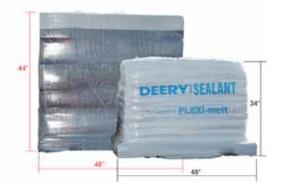

### Deery's lightweight, durable Meltable Packaging:

- · Melts completely within seconds
- Does not affect material properties or performance
- Reduces time and labor from opening, unloading, breaking down and transporting cardboard boxes
- Reduces injuries from razor knives and repetitive motions
- Reduces wasted truck space from empty boxes
- Reduces cardboard waste for increased sustainability
- Meets all state and FTC labeling requirements
- Does not leave residue buildup on tank walls or agitator shaft
- Will not clog pumping system