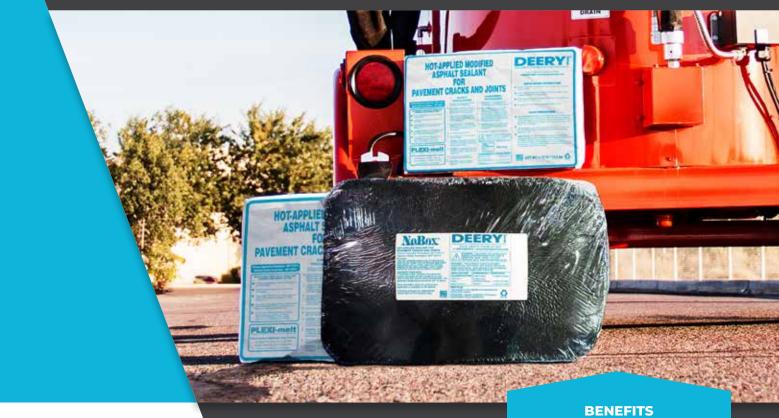

# Not all meltable packaging is the same

Discover the difference with Deery's meltable packaging for sealant and mastic products. Meltable packaging streamlines operations, offering labor-saving convenience compared to traditional boxed packaging. Deery meltable packaging melts quickly and completely without affecting the property or performance of the sealant. Unlike other foam and corrugated-poly boxes, Deery's meltable packaging leaves no residue inside the melter sidewalls or agitator shaft and will not clog the pumping system. Avoid the hassle with Deery meltable packaging.

Fast and complete melting

**Reduces cardboard hassle** and waste

No messy residue or clogging issues No need for additional equipment Packaging will not retain moisture

deeryamerican.com