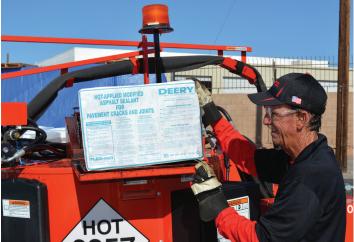

### Easy to Use

PLEXI-melt patented designed packaging allows users to drop the whole package into the melter, moving directly from the pallet to the melter, eliminating the time and labor needed to open boxes and remove the sealant/mastic. The PLEXI-melt packaging melts completely, preventing messy clogs and potential down time.

#### Block sizes work with all melters

It's ideal for all Deery direct-fire or oil-jacketed melters and there's no need to purchase additional upgrades or equipment.