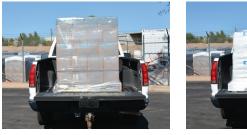

#### More convenient to transport & store

Whether you are transporting a pallet or individual blocks, PLEXI-melt's low profile package makes it easier and safer for you to transport material to your job site(s).

- A full 10" shorter, a pallet of PLEXI-melt has a low profile and is easy to store
- PLEXI-melt packaging is both sun and waterresistant allowing it to be stored up to one year outdoors

\*ONE ROW ONLY - Not a full truck bed!

Chinese Patent No. ZL201210364578.6

©2017 Crafco, Inc. January #A1204

Order your products or schedule a demonstration today! phone: +1 (800) 227-4059 • email: info@DeeryAmerican.com • web: DeeryAmerican.com