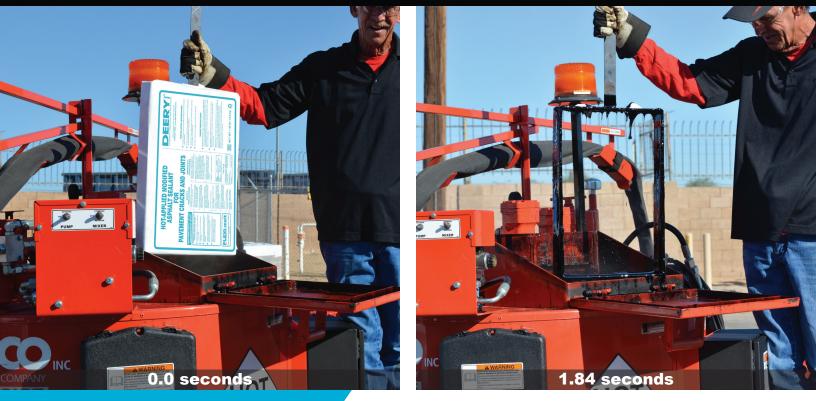

### Easy to Use

PLEXI-melt patented designed packaging allows users to drop the whole package into the melter, moving directly from the pallet to the melter, eliminating the time and labor needed to open boxes and remove the sealant/mastic. The PLEXI-melt packaging melts completely, preventing messy clogs and potential down time.

- PLEXI-melt eliminates the need for traditional cardboard boxes!
- Saves Money! The need for an extra crew member is eliminated!
- Shape of PLEXI-melt block melts 58% faster than traditional boxed mastic/sealant material
- Easy to handle! Simply add PLEXI-melt block directly into the melter
- Fast melting packaging is made from an extremely lightweight yet durable material
- Does NOT affect mastic/sealant specification
- Promotes Safety. Each PLEXI-melt package is labeled with OSHA and GHS requirements