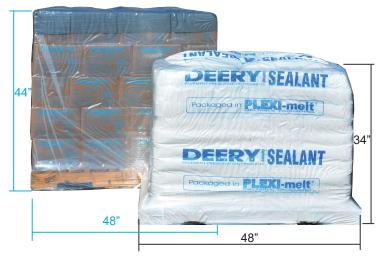

### **Benefits of using PLEXI-melt**

24 PLEXI-melt blocks\* = 720 lbs (327kg)

Packaging Details: Block weight 30 lbs. each • 70 blocks per pallet Pallet weight 2,100 lbs. net • Dimensions 12"W x 18"L x 3"H

- A full 10" shorter, a pallet of PLEXI-melt has a low profile and is easy to store
- PLEXI-melt packaging is both sun and waterresistant allowing it to be stored up to one year outdoors