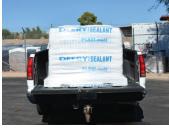

#### More convenient to transport & store

Whether you are transporting a pallet or individual blocks, PLEXI-melt's low profile package makes it easier and safer for you to transport material to your job site(s).

- A full 10" shorter, a pallet of PLEXI-melt has a low profile and is easy to store
- PLEXI-melt packaging is both sun and waterresistant allowing it to be stored up to one year outdoors

\*ONE ROW ONLY - Not a full truck bed!

Chinese Patent No. ZL201210364578.6

©2017 Crafco, Inc. January #A1204

Order your products or schedule a demonstration today! phone: +1 (800) 227-4059 • email: info@DeeryAmerican.com • web: DeeryAmerican.com