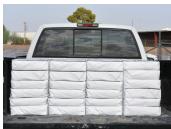

### **Benefits of using PLEXI-melt**

24 PLEXI-melt blocks\* = 720 lbs (327kg)

Packaging Details: Block weight 30 lbs. each • 70 blocks per pallet Pallet weight 2,100 lbs. net • Dimensions 12"W x 18"L x 3"H

\*ONE ROW ONLY - Not a full truck bed!

Chinese Patent No. ZL201210364578.6

©2017 Crafco, Inc. January #A1204

Order your products or schedule a demonstration today! phone: +1 (800) 227-4059 • email: info@DeeryAmerican.com • web: DeeryAmerican.com